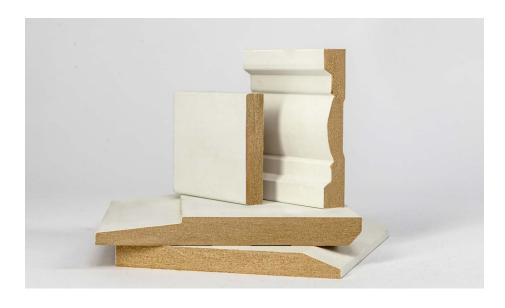

## **MDF Moulding**

| TECHNICAL DATA |                                          |
|----------------|------------------------------------------|
|                | Roseburg Moulding                        |
| Widths         | 2" - 7 1/4"                              |
| Lengths        | 7', 8', 12', 14' – 16'                   |
| Material       | Medium Density Fiberboard                |
| Finish         | Smooth double-gesso coated               |
| Profiles       | Made-to-order to match current inventory |

## FEATURES AND BENEFITS

Roseburg MDF moldings are primed and require minimal surface preparation for finishing. MDF has a hard surface that will not easily get damaged and will not show raised grain. Our manufacturing process ensures a uniform consistency without the imperfections that may exist in other paint-grade products.